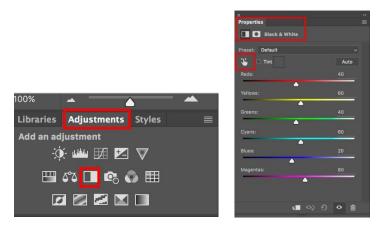

Before:

After:

Step 3: Convert to Black and White (Optional/ Highly Recommended):

NOTE: Use the color bands to adjust specific colors (your background color) to enhance value range

| ×                 |      |
|-------------------|------|
| Properties        |      |
| 🚺 💿 Black & White |      |
| Preset: Default   |      |
| 👑 🗆 Tint          | Auto |
| Reds:             | 40   |
|                   |      |
| Yellows:          | 60   |
|                   |      |
| Greens:           | 40   |
|                   |      |
| Cyans:            | 60   |
| <b>▲</b>          |      |
| Blues:            | 20   |
| <b>▲</b>          |      |
| Magentas:         | 80   |
| <b>▲</b>          |      |
|                   |      |
| <b>र</b> ∎ ୦) ମ   | 0 📾  |
|                   | • 🗊  |