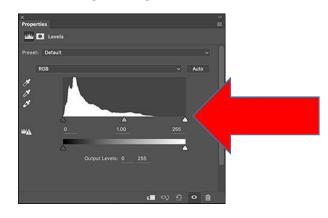

#### Step 2: Levels Adjustment Layer

Using the Levels Adjustment Layer, use the black and white "eye droppers" to define the darkest darks and lightest lights.

Please adjust the Levels Bands as well to find a good range of values