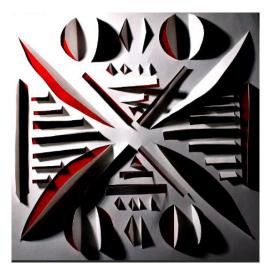

Before:

After:

Step 3: Convert to Black and White (Optional/ Highly Recommended):

NOTE: Use the color bands to adjust specific colors (your background color) to enhance value range

| ×                 |      |
|-------------------|------|
| Properties        |      |
| 🚺 💿 Black & White |      |
| Preset: Default   |      |
| 👑 🗆 Tint          | Auto |
| Reds:             | 40   |
|                   |      |
| Yellows:          | 60   |
|                   |      |
| Greens:           | 40   |
|                   |      |
| Cyans:            | 60   |
| <b>▲</b>          |      |
| Blues:            | 20   |
| <b>▲</b>          |      |
| Magentas:         | 80   |
| <b>▲</b>          |      |
|                   |      |
| <b>र</b> ∎ ୦) ମ   | 0 📾  |
|                   | • 🗊  |