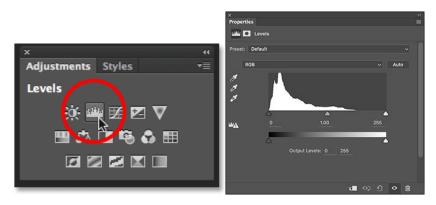

#### Step 2: Levels Adjustment Layer

Using the Levels Adjustment Layer, use the black and white "eye droppers" to define the darkest darks and lightest lights.

Please adjust the Levels Bands as well to find a good range of values