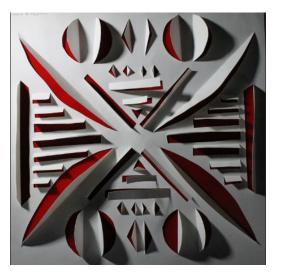

Before:

After:

Step 3: Convert to Black and White (Optional/ Highly Recommended):

NOTE: Use the color bands to adjust specific colors (your background color) to enhance value range

| ×                 |      |
|-------------------|------|
| Properties        |      |
| 🚺 💿 Black & White |      |
| Preset: Default   |      |
| 👑 🗆 Tint          | Auto |
| Reds:             | 40   |
|                   |      |
| Yellows:          | 60   |
|                   |      |
| Greens:           | 40   |
|                   |      |
| Cyans:            | 60   |
| <b>▲</b>          |      |
| Blues:            | 20   |
| <b>▲</b>          |      |
| Magentas:         | 80   |
| <b>▲</b>          |      |
|                   |      |
| <b>र</b> ∎ ୦) ମ   | 0 📾  |
|                   | • 🗊  |