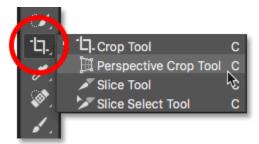

#### Step 1: Cropping using Perspective Crop

Using the perspective crop tool outline the area in which you want to crop. Draw a box around the object to be cropped and rearrange the corners to the corners of the object (the papers edges and corners)